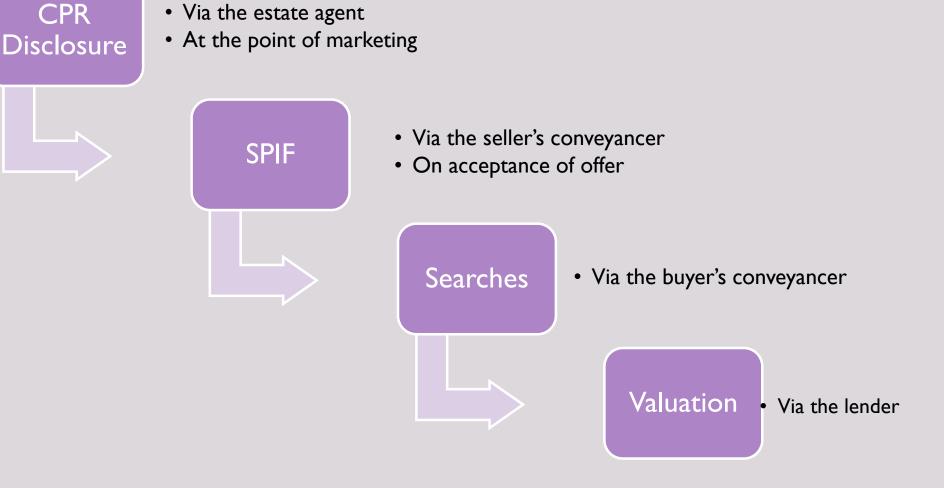

### **DATA AGGREGATION PROCESS**

### **ONE SOURCE OF TRUTH**

### BUYING AND SELLING PROPERTY INFORMATION (BASPI)

Section A: Material Facts Section B: Conveyancing Information

- ✓ Completed at the point of marketing
- ✓ Pre-populated by authority data
- ✓ Accessible prior to offer
- ✓ Accessible to lenders
- Sent to all parties with the memorandum of sale
- Reviewed by the valuer prior to valuation